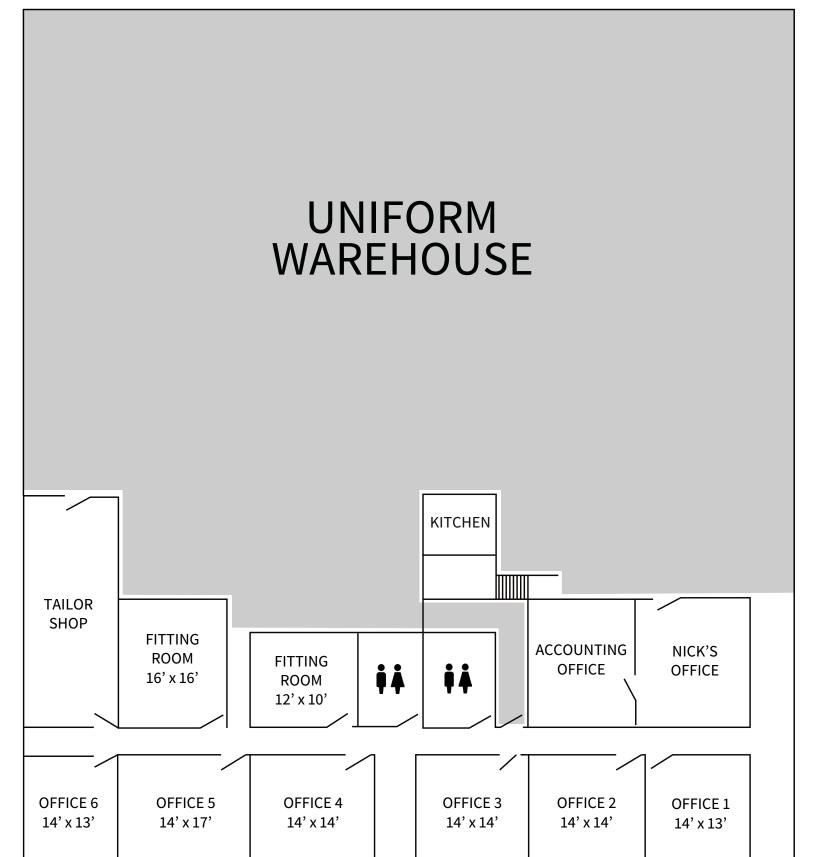

## PRODUCTION OFFICES, FITTING ROOMS, STORAGE CAGES

| Show Name:                                                                                                           |                              |                                |
|----------------------------------------------------------------------------------------------------------------------|------------------------------|--------------------------------|
| Production Company:                                                                                                  |                              |                                |
| Reserved By:                                                                                                         | Telephone:                   |                                |
| Address:                                                                                                             |                              |                                |
| City:                                                                                                                | State:                       | Zip:                           |
| Start Date:                                                                                                          | Completion Date:             |                                |
| <b>SELECT A FACILITY</b> (Offices 1 - 6 are located in our Uni<br>Warehouse. Please see maps for full space layout.) | iform Warehouse. Offices 7 - | 13 are located in our Civilian |
| Office #1                                                                                                            | (14' x 13')                  | \$200 per week                 |
| Office #2, 3, 4                                                                                                      | (14' x 14')                  | \$225 per week                 |
| Office #5                                                                                                            | (14' x 17')                  | \$250 per week                 |
| Office #6                                                                                                            | (14' x 13')                  | \$200 per week                 |
| Office #7                                                                                                            | (14' x 18')                  | \$300 per week                 |
| Office #8 / Work Room                                                                                                | (18' x 20')                  | \$325 per week                 |
| Office #9                                                                                                            | (15' x 13')                  | \$300 per week                 |
| Office #10, 11                                                                                                       | (10' x 12')                  | \$225 per week                 |
| Office #12, 13                                                                                                       | (10' x 17')                  | \$250 per week                 |
| Cage #1, 2, 3, 4, 5, 6                                                                                               | (10' x 40')                  | \$275 per week                 |
| Large Fitting Room(s) (for non-office renters)                                                                       | (13' x 18') or (16' x 16')   | \$175 for 4 hours              |
| Small Fitting Room (for non-office renters)                                                                          | (12' x 10')                  | \$125 for 4 hours              |

# WAREHOUSE ENTRANCE LOADING DOCK CAGE 10' x 40' CAGE 1 10' x 40' **CIVILIAN** CAGE 2 10' x 40' WAREHOUSE CAGE 3 10' x 40' CAGE 4 10' x 40' CAGE 5 10' x 40' CAGE 6 10' x 40' İÅ OFFICE 13 10' X 17' LAUNDRY **OFFICE 8** WARE-HALL KITCHEN **WORK ROOM** 17' x 20' HOUSE 18' X 20' OFFICE 12 10' X 17' OFFICE 7 FRONT ENTRANCE OFFICE 10 OFFICE 11 OFFICE 9 FITTING ROOM 21' x 18' 13' x 18' 15' x 13' 10' x 12' 10' x 12' 13' x 18' **ENTRANCE DOORWAY**